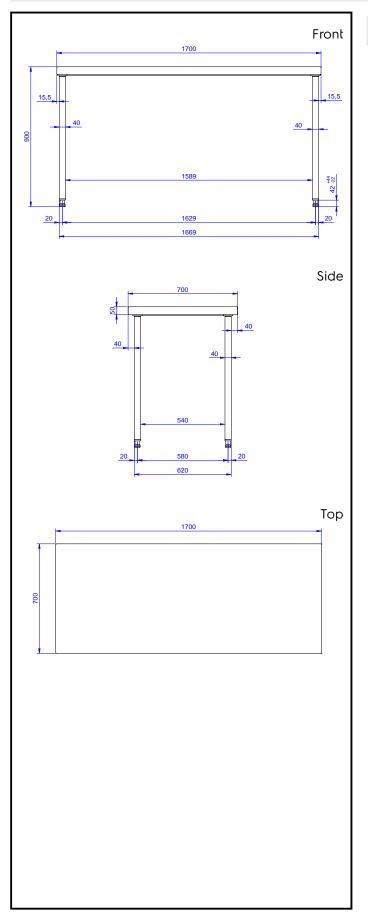

## Key Information:

| External dimensions, Width:  |         |
|------------------------------|---------|
| 133222 (TG1700N)             | 1700 mm |
| External dimensions, Depth:  | 700 mm  |
| External dimensions, Height: | 900 mm  |
| Worktop thickness:           | 50 mm   |
| Net weight:                  | 52 kg   |